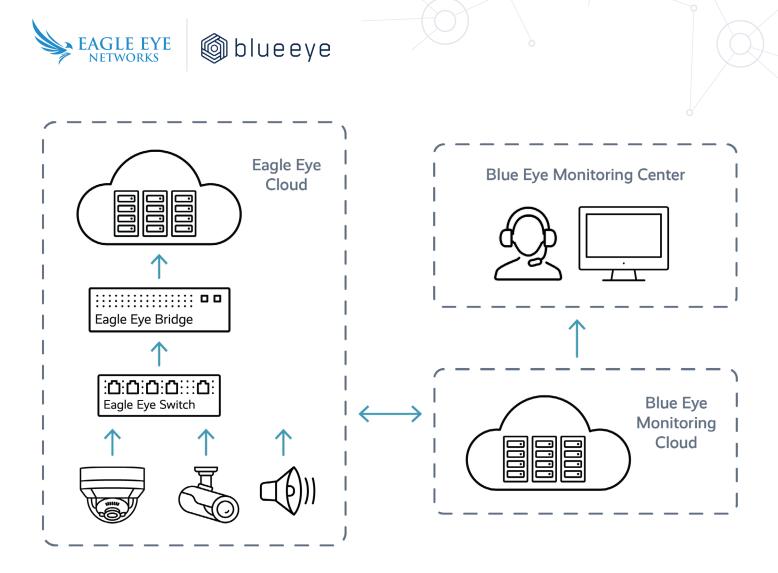

### Solution

Blue Eye's monitoring platform, in combination with their Al and human operators, leverages Eagle Eye Networks' cloud to provide customers with a superior monitoring experience.

By combining the speed, accuracy, and scalability of AI with the critical thinking, judgment, and decision-making of human operators, Blue Eye can provide a monitoring experience that is faster, more accurate, and more reliable than either approach alone. Customers can benefit from real-time monitoring and alerts, as well as the peace of mind that comes from knowing that their security and safety are being monitored by a team of experts who can respond quickly and effectively to any situation.

Blue Eye provides peace of mind with adaptive, real-time security solutions through innovative technology and personalized service to safeguard evolving business needs. The integration with Eagle Eye is as easy as a cloud connection, with no additional equipment needed.

# Eagle Eye Networks Requirements

- Cameras and speakers; check Eagle Eye Networks compatibility list
- Eagle Eye Networks Bridge or cloud-managed managed video recorder (CMVR) or Camera Direct
- Eagle Eye Networks camera subscription