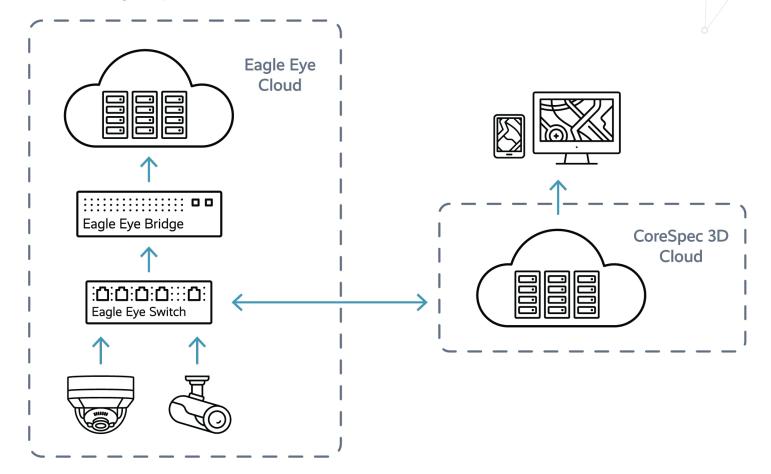

#### **Benefits of the Integration**

For Eagle Eye Networks resellers and partners, the core benefit is to increase sales, both to new customers and (in the form of upgrades) to existing customers. By integrating with Eagle Eye Networks V3 Video API Platform, CoreSpec 3D software can re-display camera feeds as needed. The software's self-service features mean that resellers, installers, and end customers can update camera additions and feeds.

For end users, the 3D scenes allow an intuitive view of the location, viewing angle, and video streams from all Eagle Eye connected cameras, which enables on-site security teams and first responders to more efficiently get to locations.