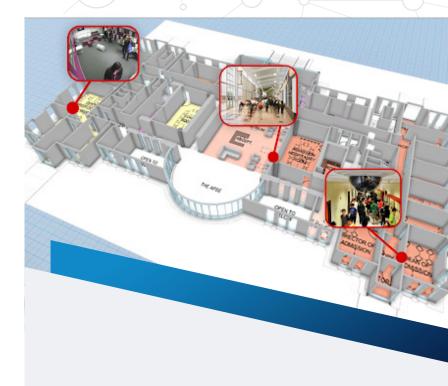

For end users, the 3D scenes allow an intuitive view of the location, viewing angle, and video streams from all Eagle Eye connected cameras, which enables on-site security teams and first responders to more efficiently get to locations.