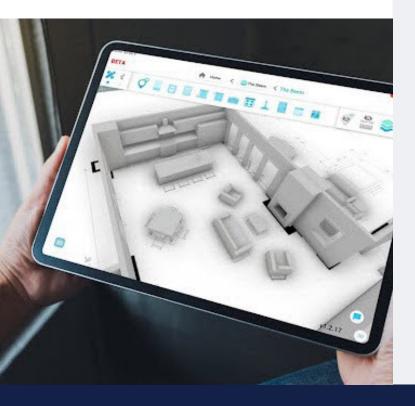

## Introduction

CoreSpec 3D, a Salt Lake City AI tech company, specializes in advanced image recognition and 3D scene generation. Their technology enables users to swiftly generate editable, interactive 3D scenes from simple 2D floor plans. These user-generated 3D scenes can help customers accomplish projects spanning security logistics, layout designs, event planning, maintenance, and more. The company's easy scene sharing has immediate application to property management, with a keen eye on public safety.

For end users, the 3D scenes allow an intuitive view of the location, viewing angle, and video streams from all Eagle Eye connected cameras, which enables on-site security teams and first responders to more efficiently get to locations.