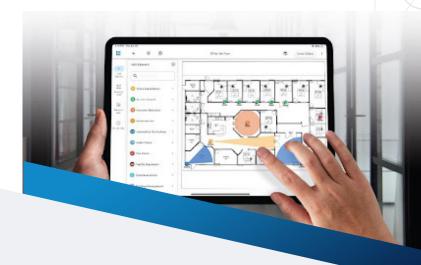

#### Introduction

System Surveyor is a mobile, cloud-based platform that enables everyone involved — system integrators, end users, subcontractors, and manufacturers — to collaborate on the design, installation, and management of a physical security system. Security professionals easily design the system on a digital floor plan, collect customer requirements in one place, and automate a bill of materials, saving time and effort compared to traditional methods. Customers have experienced increased sales, faster project completions, and enhanced long-term service levels.

## Benefits of the Integration

Enable end customers to design physical security systems with Eagle Eye products through the System Surveyor platform

- Deploy a collaborative and easy-to-use platform for physical security systems
- Provide a bill of materials automatically
- · Decreased project completion time
- Create a digital floor plan